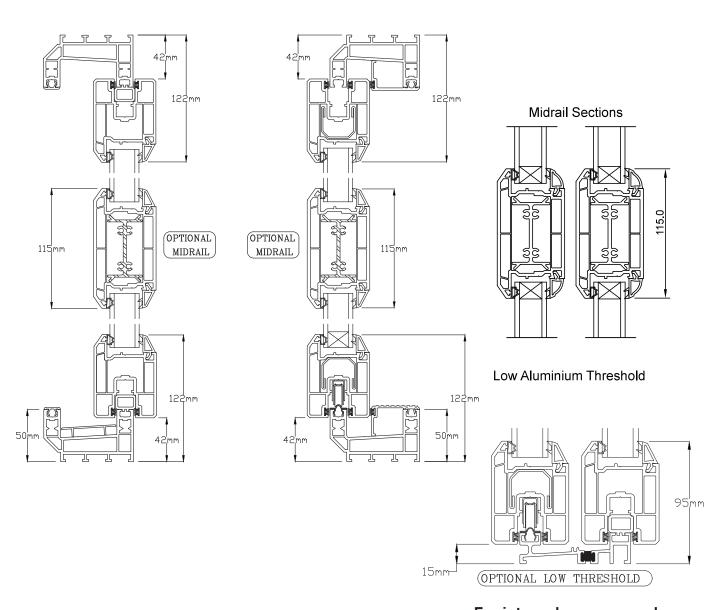

e the glass extends to floor level you'll get much better views of the world outside. Even on the chilliest days, you'll be able to enjoy your garden. When it's warm, open up in seconds for a home that flows indoors and out.



#### Easier access

Our sliding doors glide along their tracks so easily that opening them will never feel like a chore. It's almost effortless, but there's another advantage to a wide opening door. If you've ever struggled to shift a bulky piece of furniture through a normal doorway, you'll know what we mean – that extra width can be a godsend.

#### Streamlined patio doors

You can hang curtains and have furnishings right next to a sliding door and you won't need to move them when you want to open up.



PVC Patio Slider in grey



# In-Line Sliding Patio Door





For internal purposes only







If you require any further help or assistance please contact your dedicated supplier below:



Tel: 083 024 2853

# Frames Direct Donegal,

Donegal, F93 FF96

**Tel:** +353 74 9363888 info@framesdirect.ie www.framesdirect.ie

## Frames Alu

Donegal, F93 KN12

**Tel:** +353 74 9330050 info@framesalu.com

## **Superior Trade Frames**

Newtownards, BT23 7HH

**Tel:** +44 28 91 825740 info@superiortradeframes.com www.superiortradeframes.com

#### **Futura Frames**

Cork, P72 WD21

**Tel:** +353 23 8843870 orders@futuraframes.ie www.futuraframes.ie