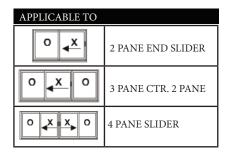

use the glass extends to floor level you'll get much better views of the world outside. Even on the chilliest days, you'll be able to enjoy your garden. When it's warm, open up in seconds for a home that flows indoors and out.



#### Easier access

Our sliding doors glide along their tracks so easily that opening them will never feel like a chore. It's almost effortless, but there's another advantage to a wide opening door. If you've ever struggled to shift a bulky piece of furniture through a normal doorway, you'll know what we mean – that extra width can be a godsend.

#### Streamlined patio doors

You can hang curtains and have furnishings right next to a sliding door and you won't need to move them when you want to open up.



PVC Patio Slider in grey



# In-Line Sliding Patio Door





For internal purposes only







If you require any further help or assistance please contact your dedicated supplier below:



Tel: 083 024 2853

# Frames Direct Donegal,

Donegal, F93 FF96

**Tel:** +353 74 9363888 info@framesdirect.ie www.framesdirect.ie

## Frames Alu

Donegal, F93 KN12

**Tel:** +353 74 9330050 info@framesalu.com

## **Superior Trade Frames**

Newtownards, BT23 7HH

**Tel:** +44 28 91 825740 info@superiortradeframes.com www.superiortradeframes.com

#### **Futura Frames**

Cork, P72 WD21

**Tel:** +353 23 8843870 orders@futuraframes.ie www.futuraframes.ie