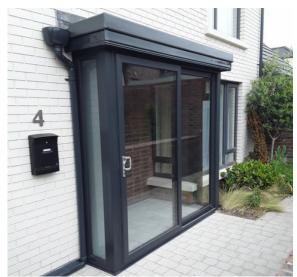

#### Be at home with the outdoors

Because the glass extends to floor level you'll get much better views of the world outside. Even on the chilliest days, you'll be able to enjoy your garden. When it's warm, open up in seconds for a home that flows indoors and out.

#### Easier access

Our sliding doors glide along their tracks so easily that opening them will never feel like a chore. It's almost effortless, but there's another advantage to a wide opening door. If you've ever struggled to shift a bulky piece of furniture through a normal doorway, you'll know what we mean – that extra width can be a godsend.