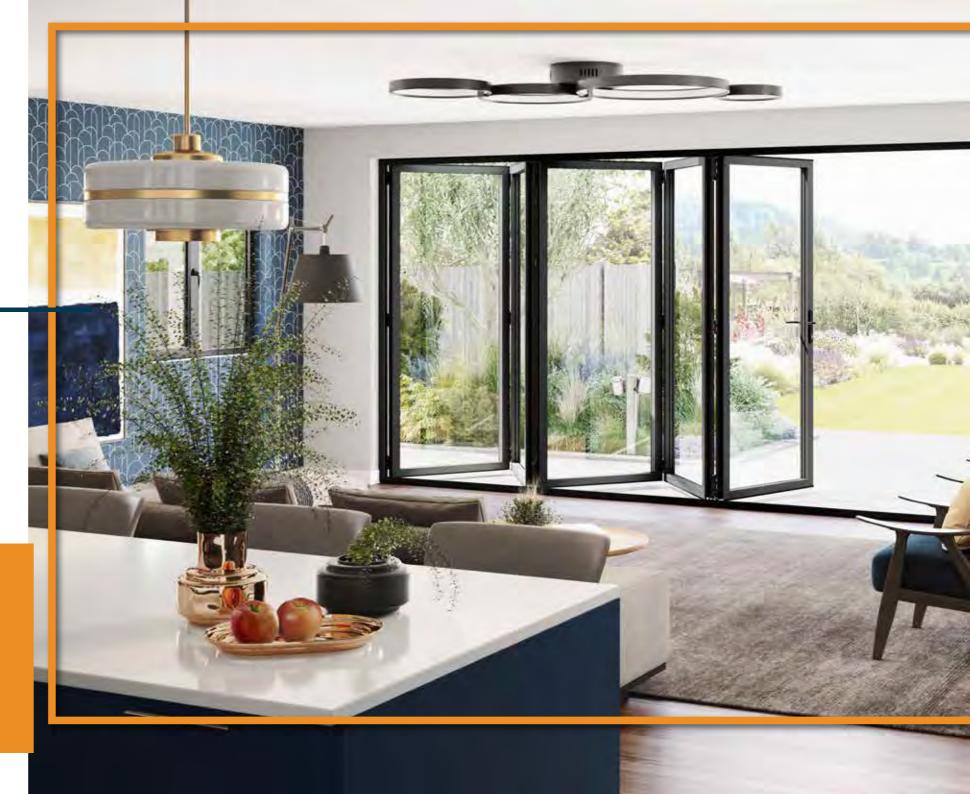

## Di Told Doors ALUMINIUM PROFILE

Introducing the impressive bi-fold door range. This sleek, modern design is manufactured with an ultra slim frame, that can neatly fold away to one side maximising space while adding a new dimension to entertaining at home.

Amazingly adaptable they can be completely opened, slightly opened or completely closed. An option to suit all your needs whether it be for everyday use, ease of access, practical ventilation, or offering fully integrated indoor - outdoor living in one single uninterrupted space. Or you can simply close off your space behind a sleek glass wall, enjoying high quality thermal insulation designed to perfectly regulate temperatures all year round.

Our bi-fold doors will allow you to enjoy the flow of natural light and utilise those amazing views from the comfort of your own home. A popular replacement for existing patio or French doors, adding light and ventilation all year round.