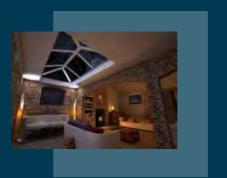

# Curtain Walling increased thermal efficiency

We manufacture a wide variety of curtain wall systems to suit all types of projects. Our aluminium curtain wall system offers unique architectural design features while our Pressure Plate and Cap system provide a picture frame finish to give the appearance of a modular grid system. Flush sightlines with silicone joints give us our Structural Glazed System.

The deeper thermal insulator greatly enhances the thermal performance of a façade and glazing options range from 28mm to 54mm in depth. They are usually a combination of fixed and opening windows.

The curtain walling system is suitable for both vertical and sloped glazing applications. Ideal for tall buildings enabling natural light to penetrate throughout the whole building.

It is designed to ensure quality, strength, and durability providing for many years of aesthetic, sustainability, and minimal maintenance.

More product choices