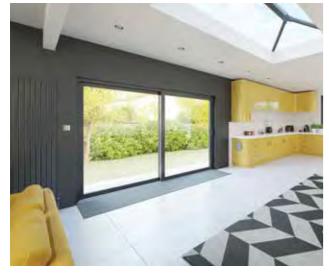

## SLEEK & DURABLE, Slift and Slide DOORS

Lift and Slide doors open parallel to a static panel frame offering maximum panoramic views available to your room. These doors create large, impactful gateways to the outdoors. The 'Lift and Slide' door is a fantastic addition to any building design project. The larger Lift and Slide doors are perfect for wider openings in new builds, extensions and renovation projects, offering expert engineering, innovative design and increased natural light.

These doors have a sleek, stylish and highly durable aluminium design that achieves panoramic impact without compromising on security or energy efficiency. With each door designed to insulate for warm during the winter and cool in the summer, helping you to effectively manage energy efficiency within your home.