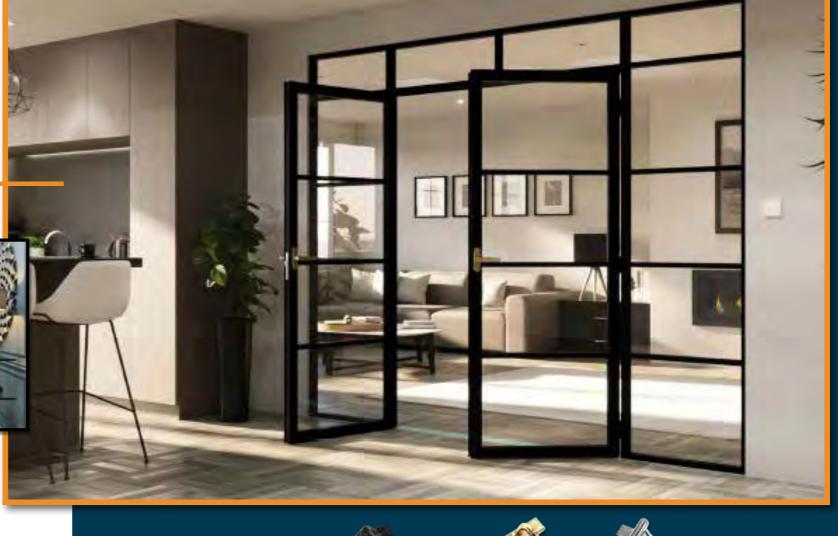

SL 50

Slimline Door

The SL 50 Slimline System is a striking architectural feature that blends retro style with modern simplicity. Its clean, timeless design enhances any interior with sleek lines and a subtle elegance. The aluminium internal black door with large glass design and a modern feel is a stunning and stylish door that will make any home or business look more spacious and bright.

The glazing bar system on this aluminium door can be configured in any arrangement, using single or in multi-bars to create a heritage, steel window look.

This range comes with a range of modern and styled handles in Matt Black, Aged Brass and Polished Stainless Steel.