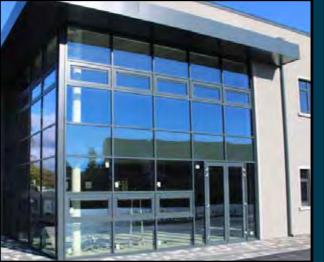

# Curtain Walling increased thermal efficiency

We manufacture a wide variety of curtain wall systems to suit all types of projects. Our aluminium curtain wall system offers unique architectural design features while our Pressure Plate and Cap system provide a picture frame finish to give the appearance of a modular grid system. Flush sightlines with silicone joints give us our Structural Glazed System.

The deeper thermal insulator greatly enhances the thermal performance of a façade and glazing options range from 28mm to 54mm in depth. They are usually a combination of fixed and opening windows.

The curtain walling system is suitable for both vertical and sloped glazing applications. Ideal for tall buildings enabling natural light to penetrate throughout the whole building.