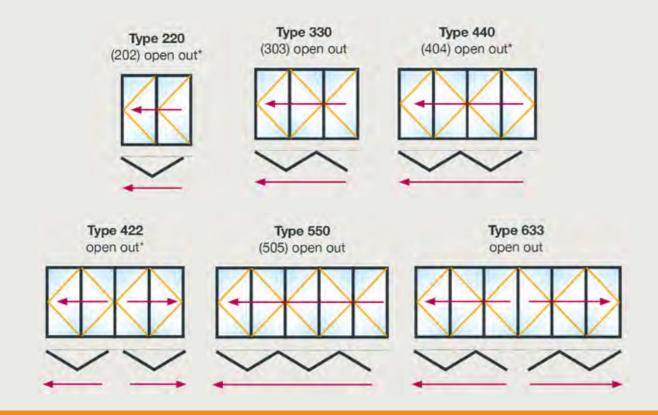

Door panes can be arranged in a variety of configurations, up to seven sashes.

Door configuration options:

- 2 pane doors open to one side
- 3 pane doors 3 doors fold either to the left or right
- 4 pane doors master door opens to one side and the other 3 doors fold back to the opposite side
- 5 pane doors all doors fold to either
- 6 pane doors 3 doors fold to each side
- 7 pane doors all doors fold to either side