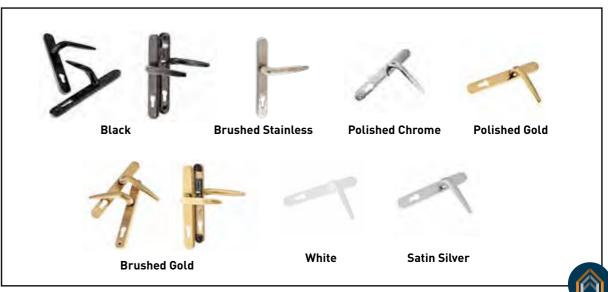

The glazing bar system on this aluminium door can be configured in any arrangement, using single or in multi-bars to create a heritage, steel window look.

This range comes with a range of modern and styled handles in Matt Black, Aged Brass and Polished Stainless Steel.

#### Stainless Steel Door Handle

FRAMES ALU