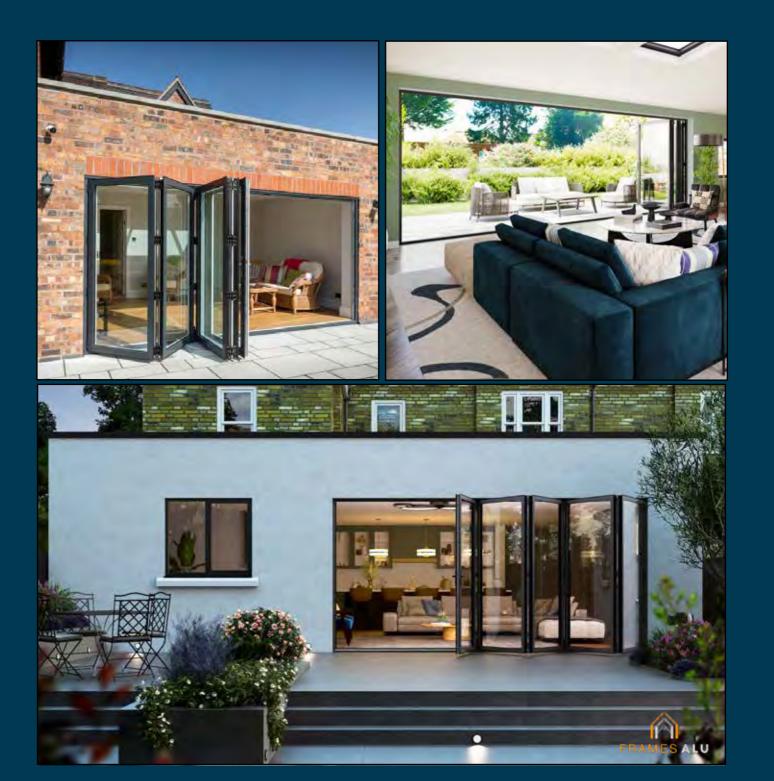

## Di Told Doors ALUMINIUM PROFILE

Introducing the impressive bi-fold door range. This sleek, modern design is manufactured with an ultra slim frame, that can neatly fold away to one side maximising space while adding a new dimension to entertaining at home.

#### Features

- Can completely fold away removing any barrier between your outdoor and indoor space
- Leaf max. 1200mm wide by 2500mm max height including frame
- Glazing options 28mm, 36mm or 42mm
- Open-in or open-out option
- 24mm polyamide thermal break as standard
- Dual colour available in our standard bi-fold door