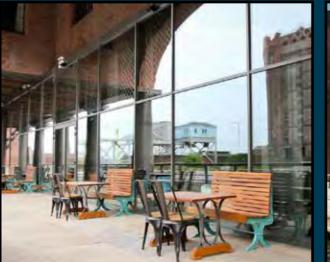

### Titanic Hotel, Liverpool, Stanley Dock

APA TB50 curtain wall system | ST70 Windows