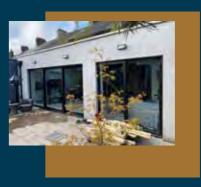

## SLEEK & DURABLE, Slift and Slide DOORS

Lift and Slide doors open parallel to a static panel frame offering maximum panoramic views available to your room. These doors create large, impactful gateways to the outdoors. The 'Lift and Slide' door is a fantastic addition to any building design project. The larger Lift and Slide doors are perfect for wider openings in new builds, extensions and renovation projects, offering expert engineering, innovative design and increased natural light.

These doors have a sleek, stylish and highly durable aluminium design that achieves panoramic impact without compromising on security or energy efficiency. With each door designed to insulate for warm during the winter and cool in the summer, helping you to effectively manage energy efficiency within your home.