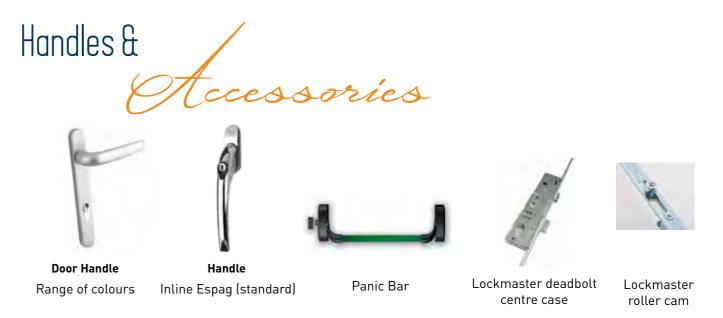

- Rebated doors
- Automatic doors
- Shop doors

Choose your favourite colour from 100's of options to add that finishing touch and exact colour finish to suit your home or business.

System shown: XT66

Finish off your beautiful frames view with a pop of colour. Our systems are supplied in a range of finishes, colours and styles, providing the end user with the ultimate selection to complement their interior and exterior architectural design.