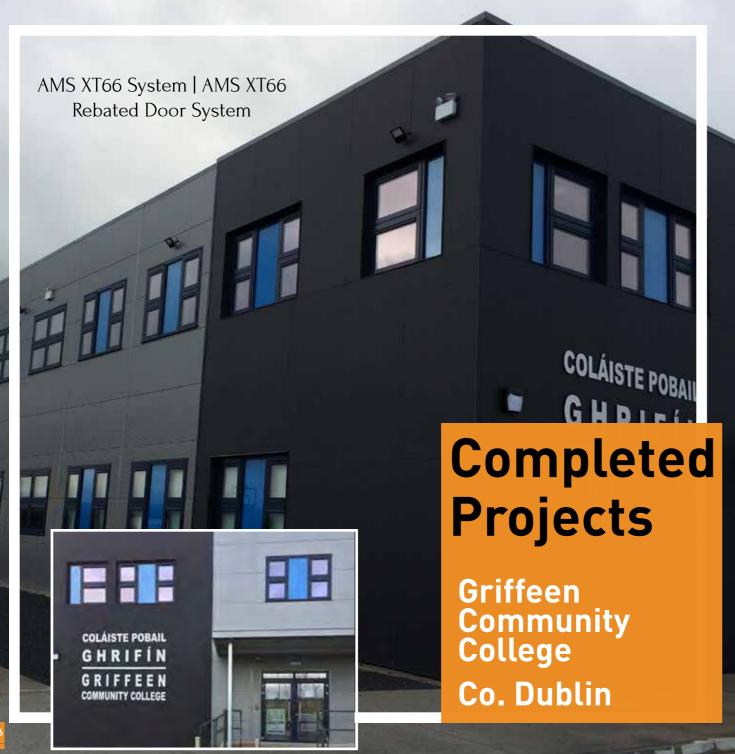

### REBATED DOOR SYSTEM

BOX BEAD - SHOPFRONT SYSTEM

XT66 Casement & Tilt Turn Window

XT66 Performance Plus, Casement Window System

XT66 Performance Plus, Tilt & Turn Window System

ST70, ST80 & ST90

Strong & Secure

Rebated Doors
ideal for external buildings

XT66 rebated door system is 66mm in depth and can be glazed internally or externally with double & triple glazed units 28mm to 48mm.

The system offers internally beaded option on all doors whether open in or open out. They're available with heavy duty doors sash options to achieve higher and wider door leaf combinations. It is available in dual colour also and offers a wide range of midrail and threshold options.