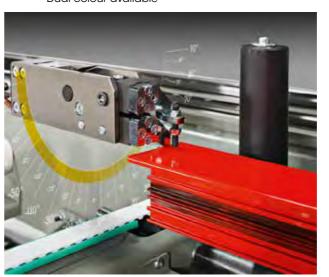

## Key features

Aluminium is an extremely durable product and allows us greater flexibility for large openings or large glazed screens.

- Aluminium frame
- Full range of Ral colours
- Dual colour available

There are over 188 RAL colours in gloss, satin or matt finish.

All colours are representative only - please ask to see a swatch booklet for accurate colour finishes.