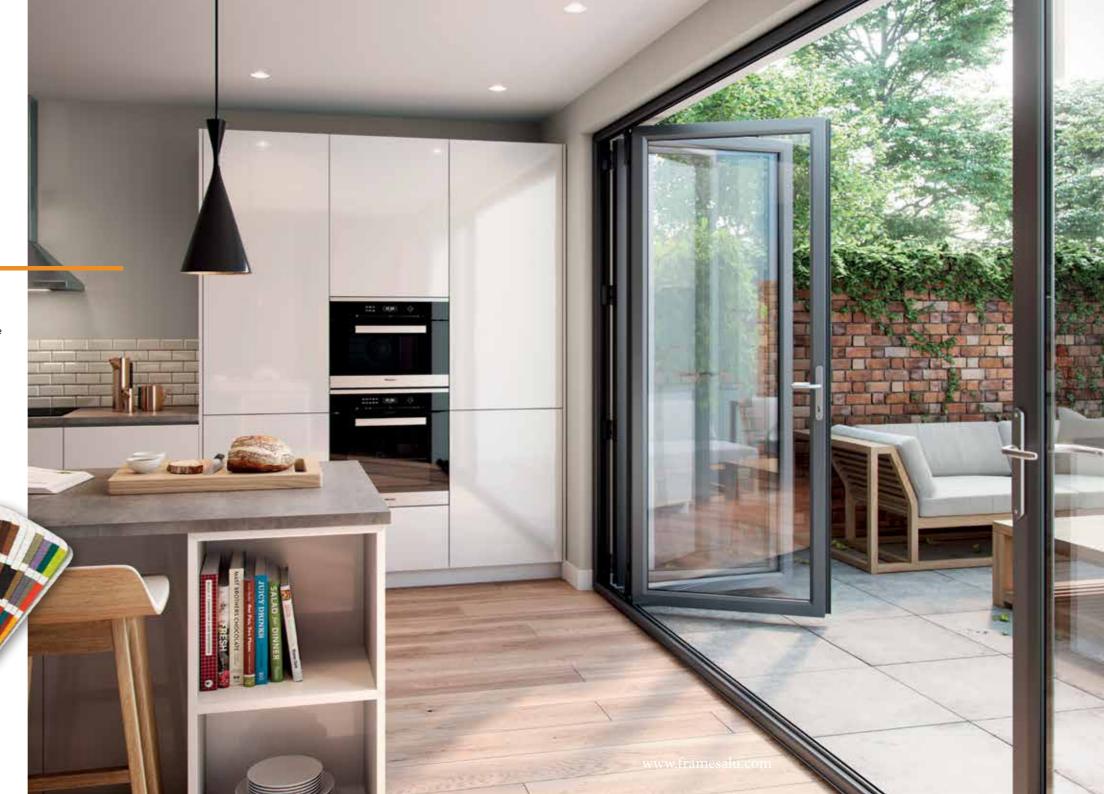

## Di Told Doors ALUMINIUM PROFILE

Introducing the impressive bi-fold door range. This sleek, modern design is manufactured with an ultra slim frame, that can neatly fold away to one side maximising space while adding a new dimension to entertaining at home.

Amazingly adaptable they can be completely opened, slightly opened or completely closed. An option to suit all your needs whether it be for everyday use, ease of access, practical ventilation, or offering fully integrated indoor - outdoor living in one single uninterrupted space. Or you can simply close off your space behind a sleek glass wall, enjoying high quality thermal insulation designed to perfectly regulate temperatures all year round.

Our bi-fold doors will allow you to enjoy the flow of natural light and utilise those amazing views from the comfort of your own home. A popular replacement for existing patio or French doors, adding light and ventilation all year round.

#### Features

- Can completely fold away removing any barrier between your outdoor and indoor space
- Leaf max. 1200mm wide by 2500mm max height including frame
- Glazing options 28mm, 36mm or 42mm
- Open-in or open-out option
- 24mm polyamide thermal break as standard
- Dual colour available in our standard bi-fold door