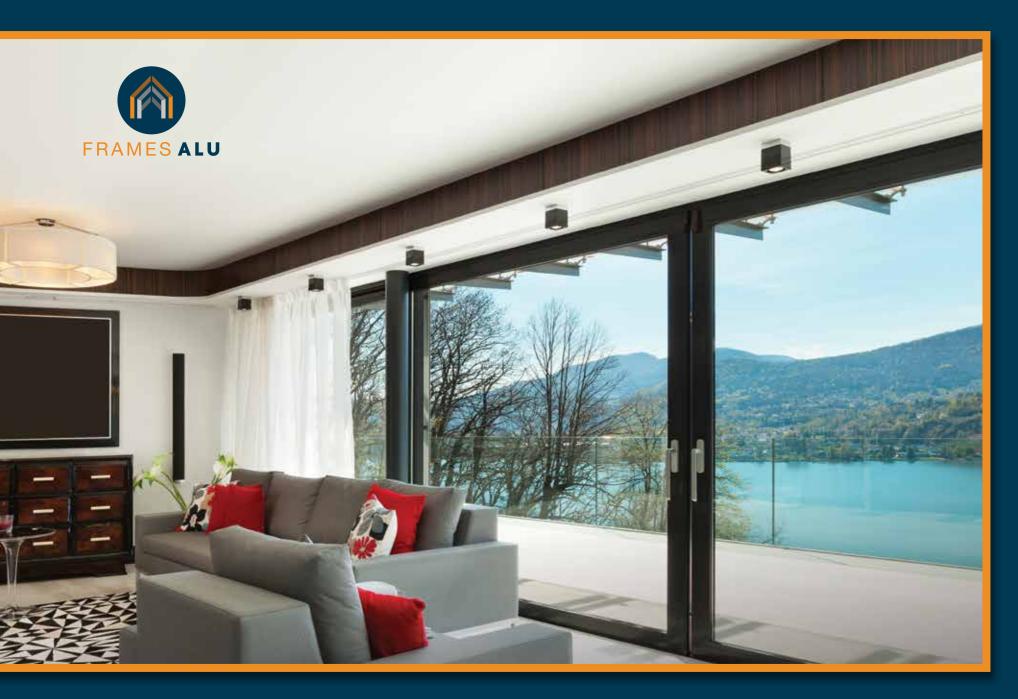

## Our Aluminium Range

Frames Alu is a leading Irish based manufacturer of aluminium windows and doors for commercial, industrial and residential

LIFT & SLIDE DOOR

**CURTAIN WALLING** 

BI-FOLD DOOR

WINDOWS

## Key features

Aluminium is an extremely durable product and allows us greater flexibility for large openings or large glazed screens.

- Aluminium frame
- Full range of Ral colours
- Dual colour available

- Low maintenance
- High thermal efficiency