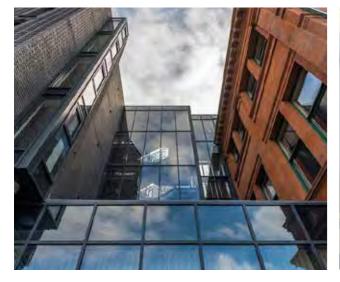

# Curtain Walling increased thermal efficiency

We manufacture a wide variety of curtain wall systems to suit all types of projects. Our aluminium curtain wall system offers unique architectural design features while our Pressure Plate and Cap system provide a picture frame finish to give the appearance of a modular grid system. Flush sightlines with silicone joints give us our Structural Glazed System.

The deeper thermal insulator greatly enhances the thermal performance of a façade and glazing options range from 28mm to 54mm in depth. They are usually a combination of fixed and opening windows.

The curtain walling system is suitable for both vertical and sloped glazing applications. Ideal for tall buildings enabling natural light to penetrate throughout the whole building.

It is designed to ensure quality, strength, and durability providing for many years of aesthetic, sustainability, and minimal maintenance.

More product choices