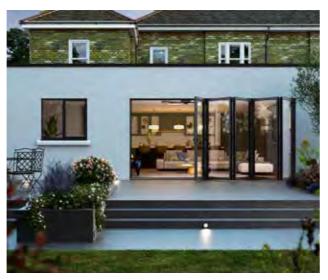

## Di Told Doors ALUMINIUM PROFILE

Introducing the impressive bi-fold door range. This sleek, modern design is manufactured with an ultra slim frame, that can neatly fold away to one side maximising space while adding a new dimension to entertaining at home.

Amazingly adaptable they can be completely opened, slightly opened or completely closed. An option to suit all your needs whether it be for everyday use, ease of access, practical ventilation, or offering fully integrated indoor - outdoor living in one single uninterrupted space. Or you can simply close off your space behind a sleek glass wall, enjoying high quality thermal insulation designed to perfectly regulate temperatures all year round.

Our bi-fold doors will allow you to enjoy the flow of natural light and utilise those amazing views from the comfort of your own home. A popular replacement for existing patio or French doors, adding light and ventilation all year round.