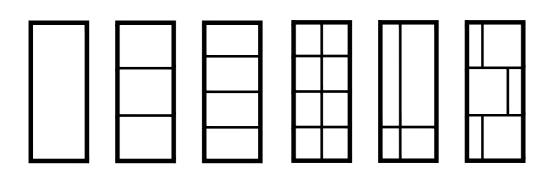

Door panes can be arranged in a variety of configurations, up to seven sashes.

Door configuration options:

- 2 pane doors open to one side
- 3 pane doors 3 doors fold either to the left or right
- 4 pane doors master door opens to one side and the other 3 doors fold back to the opposite side
- 5 pane doors all doors fold to either
- 6 pane doors 3 doors fold to each side
- 7 pane doors all doors fold to either side